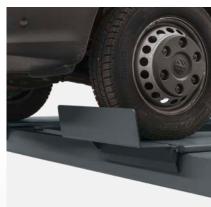

|   | Model                        | SM80-60                 | SM80AK-60               |
|---|------------------------------|-------------------------|-------------------------|
|   | Capacity                     | 8.000 kg                | 8.000 kg                |
|   | Stroke                       | 1.950 mm                | 2.000 mm                |
|   | Lifting time                 | 70 s                    | 70 s                    |
| A | Drive-in / drive-over height | 200 mm                  | 250 mm                  |
| В | Runway length                | 6.000 mm (+ 2 x 250 mm) | 6.000 mm (+ 2 x 250 mm) |
| C | Runway width                 | 650 mm                  | 650 mm                  |
| D | Runway distance              | 850-1.150 mm            | 850-1.150 mm            |
| E | Drive-through width          | 3.300 mm                | 3.300 mm                |
| F | Overall length               | 6.948 (7.775) mm        | 6.948 (7.775) mm        |
| G | Overall width                | 3.780 mm                | 3.780 mm                |
|   | Drive Power                  | 2,6 kW                  | 2,6 kW                  |
|   | Drive voltage (electric)     | 400 V, 50 Hz            | 400 V, 50 Hz            |
|   | Weight                       | 1.390 kg                | 1.390 kg                |