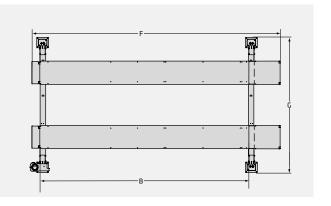

|   | Model                        | SM80-60                 | SM80AK-60               |
|---|------------------------------|-------------------------|-------------------------|
|   | Capacity                     | 8.000 kg                | 8.000 kg                |
|   | Stroke                       | 1.950 mm                | 2.000 mm                |
|   | Lifting time                 | 70 s                    | 70 s                    |
| A | Drive-in / drive-over height | 200 mm                  | 250 mm                  |
| В | Runway length                | 6.000 mm (+ 2 x 250 mm) | 6.000 mm (+ 2 x 250 mm) |
| C | Runway width                 | 650 mm                  | 650 mm                  |
| D | Runway distance              | 850-1.150 mm            | 850-1.150 mm            |
| E | Drive-through width          | 3.300 mm                | 3.300 mm                |
| F | Overall length               | 6.948 (7.775) mm        | 6.948 (7.775) mm        |
| G | Overall width                | 3.780 mm                | 3.780 mm                |
|   | Drive Power                  | 2,6 kW                  | 2,6 kW                  |
|   | Drive voltage (electric)     | 400 V, 50 Hz            | 400 V, 50 Hz            |
|   | Weight                       | 1.390 kg                | 1.390 kg                |