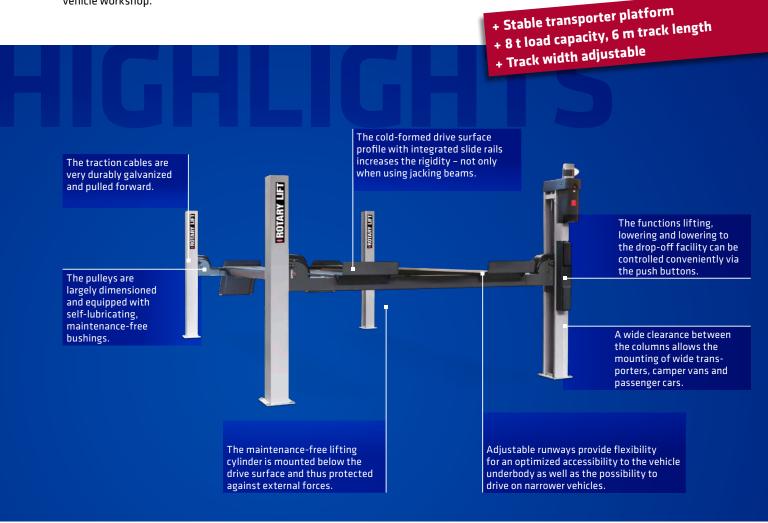

# HIGHLIGHTS IN DETAIL

■ The 4 post lift is equipped with a pneumatically unlockable lowering device (every 100 mm). In this way cables and hydraulic system are relieved. Due to the adjustable ratchet strips in the lifting posts, the lift can be aligned in an absolutely horizontal way.