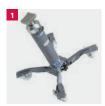

### **GEARBOX LIFT**

#### 0.5-2.0 T, 1.100 MM STROKE, PNEUMATIC HYDRAULIC

Blitz transmission jacks convince with a simple and well thought-out operating concept – without compromise. The perfect helper in the workshop.

+ Comfortable workshop assistant for small loads
+ Different load capacities available
+ Made in Germany - since 125 years

Fully hydraulic lifting unit – with every lifting or lowering movement, the hard-chrome plated piston stem is wetted with oil – no rust on the cylinder wall and piston rod!

The large cylinder stroke supports the safe removal of vehicle assemblies.