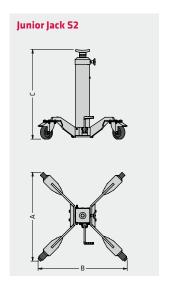

| Model                     | Junior Jack S2                                                                                          |                                                                                                                                                                      |                                                                                                                                                                                                                                                                                                                                                                                                                             |
|---------------------------|---------------------------------------------------------------------------------------------------------|----------------------------------------------------------------------------------------------------------------------------------------------------------------------|-----------------------------------------------------------------------------------------------------------------------------------------------------------------------------------------------------------------------------------------------------------------------------------------------------------------------------------------------------------------------------------------------------------------------------|
|                           | 0.5                                                                                                     | 1.2                                                                                                                                                                  | 2.0                                                                                                                                                                                                                                                                                                                                                                                                                         |
| Capacity                  | 0.5 t                                                                                                   | 1.2 t                                                                                                                                                                | 2 t                                                                                                                                                                                                                                                                                                                                                                                                                         |
| Stroke                    | 1.100 mm                                                                                                | 1.100 mm                                                                                                                                                             | 1.100 mm                                                                                                                                                                                                                                                                                                                                                                                                                    |
| Peg-diameter              | 35 mm                                                                                                   | 35 mm                                                                                                                                                                | 35 mm                                                                                                                                                                                                                                                                                                                                                                                                                       |
| Max. height               | 1.930 mm                                                                                                | 1.930 mm                                                                                                                                                             | 1.930 mm                                                                                                                                                                                                                                                                                                                                                                                                                    |
| Overall height            | 830 mm                                                                                                  | 830 mm                                                                                                                                                               | 830 mm                                                                                                                                                                                                                                                                                                                                                                                                                      |
| Set-up width /            | 800 mm /                                                                                                | 800 mm /                                                                                                                                                             | 800 mm /                                                                                                                                                                                                                                                                                                                                                                                                                    |
| length                    | 800 mm                                                                                                  | 800 mm                                                                                                                                                               | 800 mm                                                                                                                                                                                                                                                                                                                                                                                                                      |
| Compressed air connection | 6                                                                                                       | 6                                                                                                                                                                    | 6                                                                                                                                                                                                                                                                                                                                                                                                                           |
| Weight                    | 60 kg                                                                                                   | 61 kg                                                                                                                                                                | 61 kg                                                                                                                                                                                                                                                                                                                                                                                                                       |
|                           | Capacity Stroke Peg-diameter Max. height Overall height Set-up width / length Compressed air connection | Capacity 0.5 t  Stroke 1.100 mm  Peg-diameter 35 mm  Max. height 1.930 mm  Overall height 830 mm  Set-up width / 800 mm / length 800 mm  Compressed air connection 6 | Capacity         0.5 t         1.2 t           Stroke         1.100 mm         1.100 mm           Peg-diameter         35 mm         35 mm           Max. height         1.930 mm         1.930 mm           Overall height         830 mm         830 mm           Set-up width /         800 mm /         800 mm /           length         800 mm         800 mm           Compressed air connection         6         6 |