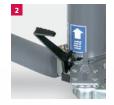

Compact size of the foot pedal prevents unintentional operation.

High-quality coating – Complex coating process for perfect corrosion protection.

The particularly low center of gravity guarantees that the gear jack is not tilting.

# HIGHLIGHTS IN DETAIL

Running gear with four castors, two of which have a parking brake to prevent them from rolling away unintentionally

17

- 2 Ergonomic foot pedal for hydraulic load lift
- Pushbuttons for pneumatic quick lift ensure rapid movement of the piston rod to the load pick-up point
- 4 Manual drain valve with dead man's control enables particularly sensitive, precise, and safe lowering of the pit jack