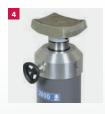

# HIGHLIGHTS IN DETAIL

Running gear with four castors, two of which have a parking brake to prevent them from rolling away unintentionally

17

- 2 Ergonomic foot pedal for hydraulic load lift
- Pushbuttons for pneumatic quick lift ensure rapid movement of the piston rod to the load pick-up point
- 4 Manual drain valve with dead man's control enables particularly sensitive, precise, and safe lowering of the pit jack