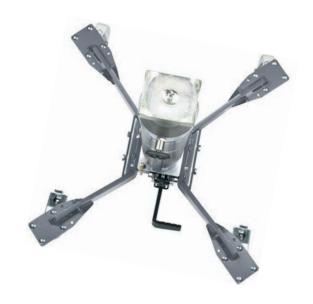

# HIGHLIGHTS IN DETAIL

Running gear with four castors, two of which have a parking brake to prevent them from rolling away unintentionally

17

- 2 Ergonomic foot pedal for hydraulic load lift
- Pushbuttons for pneumatic quick lift ensure rapid movement of the piston rod to the load pick-up point
- 4 Manual drain valve with dead man's control enables particularly sensitive, precise, and safe lowering of the pit jack