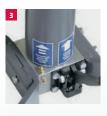

# HIGHLIGHTS IN DETAIL

Running gear with four castors, two of which have a parking brake to prevent them from rolling away unintentionally

17

- 2 Ergonomic foot pedal for hydraulic load lift
- Pushbuttons for pneumatic quick lift ensure rapid movement of the piston rod to the load pick-up point
- 4 Manual drain valve with dead man's control enables particularly sensitive, precise, and safe lowering of the pit jack