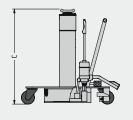

Figure shows Master Jack 4.0

#### Master Jack

|   | Model                     | Master Jack |          |
|---|---------------------------|-------------|----------|
|   |                           | 2.5         | 4.0      |
|   | Capacity                  | 2.5 t       | 4 t      |
|   | Stroke                    | 1.100 mm    | 1.100 mm |
|   | Peg-diameter              | 35 mm       | 35 mm    |
|   | Operating pressure        | 200 bar     | 200 bar  |
|   | Max. height               | 2.010 mm    | 2.010 mm |
| A | Overall height            | 910 mm      | 910 mm   |
| B | Set-up width /            | 885 mm /    | 885 mm / |
| C | length                    | 800 mm      | 800 mm   |
|   | Compressed air connection | 9           | 9        |
|   | Weight                    | 165 kg      | 179 kg   |
|   |                           |             |          |