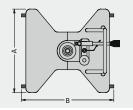

#### Master Jack

|   | Model                     | Master Jack |          |
|---|---------------------------|-------------|----------|
|   |                           | 2.5         | 4.0      |
|   | Capacity                  | 2.5 t       | 4 t      |
|   | Stroke                    | 1.100 mm    | 1.100 mm |
|   | Peg-diameter              | 35 mm       | 35 mm    |
|   | Operating pressure        | 200 bar     | 200 bar  |
|   | Max. height               | 2.010 mm    | 2.010 mm |
| A | Overall height            | 910 mm      | 910 mm   |
| B | Set-up width /            | 885 mm /    | 885 mm / |
| C | length                    | 800 mm      | 800 mm   |
|   | Compressed air connection | 9           | 9        |
|   | Weight                    | 165 kg      | 179 kg   |
|   |                           |             |          |