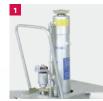

G The base plate of the chassis is fully accessible and can serve as a standing surface. The integrated holes are used for practical tool holding.