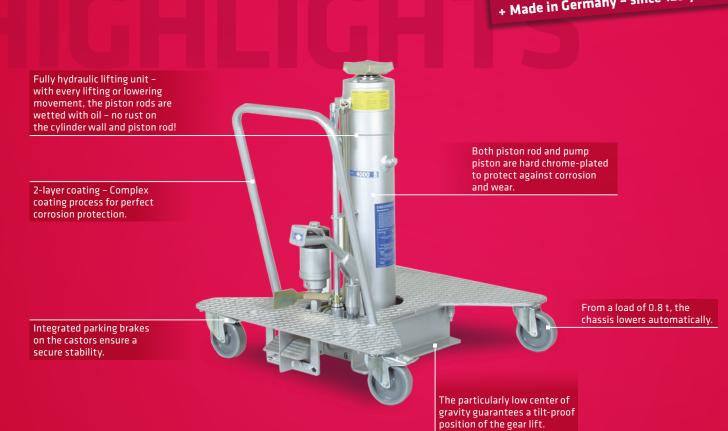

# HIGHLIGHTS IN DETAIL

Intuitive 4-way operation includes:

The hydraulic-pneumatic quick lift ensures that the piston rod moves quickly to the load pick-up point.
Load lift by means of an air motor allows the load to be lifted simply by pedals.

Infinitely variable precision lifting by foot pedal – important for sensitive lifting and when inserting units.
Sensitive lowering of the lifting struts by means of an adjustable lever or foot pedal.

Hydraulic-pneumatic forced return allows a fast return of the strut with and without load.