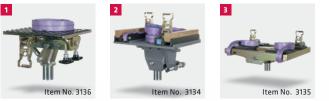

# ACCESSORIES

Gearbox plates GA Pkw: Universally applicable for passenger cars, especially suitable for Mercedes-Benz automatic gearbox, tensioning belt for securing the load, large rubber supporting surface, not to be used with BLITZ gearbox lift Baby Jack, capacity 400 kg, peg Ø 35 mm, measurements 300 x 240 mm

2 Gearbox plates GA III: Adjustment angle  $\pm 40^{\circ}$  /  $\pm 17^{\circ}$ , tensioning belt to secure the load, measurements adjustable to 600 x 400 mm, capacity 1 t, peg Ø 35 mm, measurements 400 x 300 mm

E Gearbox plates GA IV: Adjustment angle ±12°, weight = 23 kg, large rubber supporting surface, tensioning belts to secure the load, comfortable tilting in all directions by fork spanner, extremely flat construction, in series galvanised, capacity 1 t, peg Ø 35 mm, measurements 530 x 380 x 120 mm