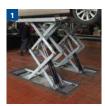

## DOUBLE-SCISSOR LIFT

## 3.2 T ELECTRO-HYDRAULIC

The low-profile double scissor lift DS32 was especially designed for the servicing area. The flexible loading platforms allow a wide loading range.

- + Full-metal scissors
- + Standard hot-galvanizing
- + Fully hydraulic system

The standard CE stop ensures a base protection without deflectors. This also allows an inground installation.

With a platform length of up to 2.160 mm, the DS32 vehicles can accept up to VW T5 / T6 with short wheelbase. The superfluous double Master-Slave hydraulic system makes it possible to dispense with additional safety latches. Double the safety, thus preventing one-sided lifting or lowering.