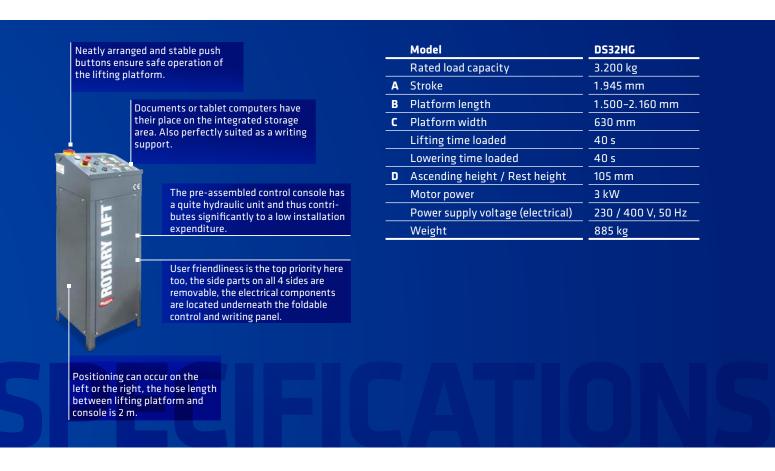

## 3.2 T ELECTRO-HYDRAULIC

The low-profile double scissor lift DS32 was especially designed for the servicing area. The flexible loading platforms allow a wide loading range.

- + Full-metal scissors
- + Standard hot-galvanizing
- + Fully hydraulic system

The standard CE stop ensures a base protection without deflectors. This also allows an inground installation.

With a platform length of up to 2.160 mm, the DS32 vehicles can accept up to VW T5 / T6 with short wheelbase. The superfluous double Master-Slave hydraulic system makes it possible to dispense with additional safety latches. Double the safety, thus preventing one-sided lifting or lowering.

An emergency lowering is easily possible in the event of a power failure.

The design is distinguished by its utmost stability. The scissors are made of full metal.

In matters of rust protection, long life comes first – including standard wet galvanizing with additional powder coating of the platform and of the base frame.

To enable flexible accomodation of both small and large vehicles, the DS32 has platform extensions which are foldable on both sides and easily locked.

All hydraulic cylinders are screwable. This increases the user friendliness.

The fully hydraulic system with built-in self-venting ensures a reliable operation even in dirty environments.