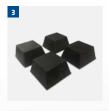

## HIGHLIGHTS IN DETAIL

- Problem-free operation of the extension with level installation.
- 2 A simple above-ground installation is possible as the lift provides a low clearance height.
- Rubber pads included in the delivery scope provide reliable protection for the vehicle underbody.
- 4 The smart design allows the easiest operation of the extension, also with a vehicle above it.