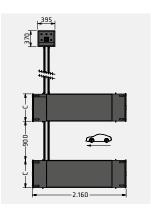

The standard CE stop ensures a base protection without deflectors. This also allows an inground installation.

With a platform length of up to 2.160 mm, the DS32 vehicles can accept up to VW T5 / T6 with short wheelbase. The superfluous double Master-Slave hydraulic system makes it possible to dispense with additional safety latches. Double the safety, thus preventing one-sided lifting or lowering.

To enable flexible accomodation of both small and large vehicles, the DS32 has platform extensions which are foldable on both sides and easily locked.

All hydraulic cylinders are screwable. This increases the user friendliness.