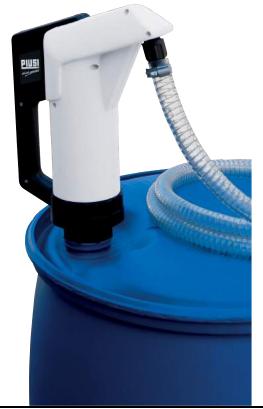

## SUZZARABLUE HAND PUMP

## **FEATURES**

- READY / EASY TO USE
- SUITABLE FOR ANY
- OPERATING CONDITION

The PIUSI SUZZARABLUE HAND PUMP is the basic version of hand pump - piston and rotary - offered by Piusi. They are manufactured in plastic according to the ISO 22241.