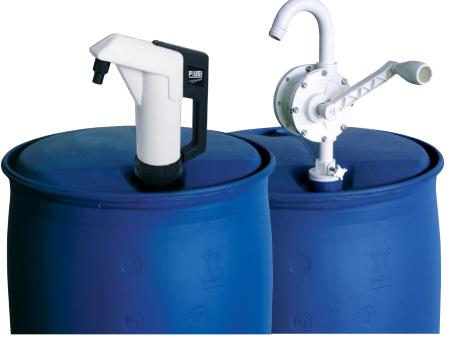

## SUZZARABLUE HAND PUMP

## **FEATURES**

- READY / EASY TO USE
- SUITABLE FOR ANY
- OPERATING CONDITION

The PIUSI SUZZARABLUE HAND PUMP is the basic version of hand pump - piston and rotary - offered by Piusi. They are manufactured in plastic according to the ISO 22241.