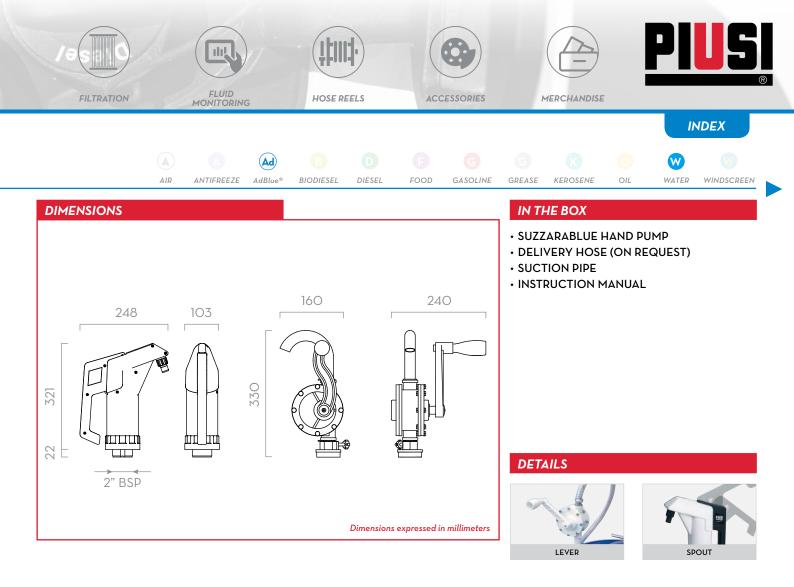

HOSE LENGTH

SUZZARABLUE HAND PUMP

| PACKAGING |        |     |             |         |                     |     |  |  |  |  |  |  |
|-----------|--------|-----|-------------|---------|---------------------|-----|--|--|--|--|--|--|
|           | WEIGHT |     | PACK        | AGING   | N. BOXES/EUROPALLET |     |  |  |  |  |  |  |
| CODE      | KG     | LBS | ММ          | PCS/BOX | X                   |     |  |  |  |  |  |  |
| F0033209A | 1,5    | 3,3 | 160X340X140 | 1       | 72                  | 102 |  |  |  |  |  |  |
| F0033210A | 3,4    | 7,5 | 510X240X150 | 1       | 48                  | 66  |  |  |  |  |  |  |
| F0033205B | 1,8    | 4   | 160X340X140 | 1       | 126                 | 140 |  |  |  |  |  |  |
| F0033208B | 3,4    | 7,5 | 510X240X150 | 1       | 60                  | 84  |  |  |  |  |  |  |

## MATERIALS

- BODY: PLASTIC
- ROTOR: PLASTIC
- VANES: PLASTIC

| TECHNICAL DATA |                                        |             |       |        |      |          |              |                                         |  |  |  |
|----------------|----------------------------------------|-------------|-------|--------|------|----------|--------------|-----------------------------------------|--|--|--|
| CODE           | DESCRIPTION                            | FLUIDS TYPE | SPOUT | нс     | SE   | DIP PIPE | COMPLETE KIT | MAUSER AND<br>GREIF ADAPTER<br>FOR DRUM |  |  |  |
| CODE           | DESCRIPTION                            |             | BSP   | LENGHT | ø    |          |              |                                         |  |  |  |
| F0033209A      | PISTON HAND PUMP (WITH DIP PIPE)       | (A) (V) (A) | 3/4"  | -      | -    | YES      | -            | -                                       |  |  |  |
| F0033210A      | PISTON HAND PUMP (WITH COMPLETE KIT)   | ۵ 🖤 🙆       | 3/4"  | 3 M    | 3/4" | YES      | YES          | YES                                     |  |  |  |
| F0033205B      | ROTATIVE HAND PUMP (WITH DIP PIPE)     | ۵ 🖤 🙆       | 3/4"  | -      | -    | YES      | -            | -                                       |  |  |  |
| F0033208B      | ROTATIVE HAND PUMP (WITH COMPLETE KIT) | (A) (V) (A) | 3/4"  | 3 M    | 3/4" | YES      | YES          | YES                                     |  |  |  |
|                |                                        |             |       | C1177  |      |          |              |                                         |  |  |  |