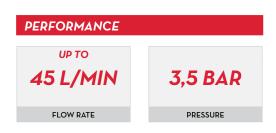

| TECHNICAL DATA |                          |                |           |     |          |       |          |       |        |        |  |  |
|----------------|--------------------------|----------------|-----------|-----|----------|-------|----------|-------|--------|--------|--|--|
| CODE           |                          | FLUIDS<br>TYPE | FLOW-RATE |     | MAGNETIC | VETER | PRESSURE |       |        | SPOUT  |  |  |
|                | DESCRIPTION              |                | L/MIN     | GPM | ADAPTOR  | METER | BAR      | INLET | SWIVEL | EXT. Ø |  |  |
| F0061700A      | AUTOMATIC NOZZLE SB325_X |                | 45        | 12  | NO       | NO    | 3,5      | 3/4"  | YES    | 19 MM  |  |  |
|                |                          |                |           |     |          |       |          |       | SB32   | 5_X    |  |  |