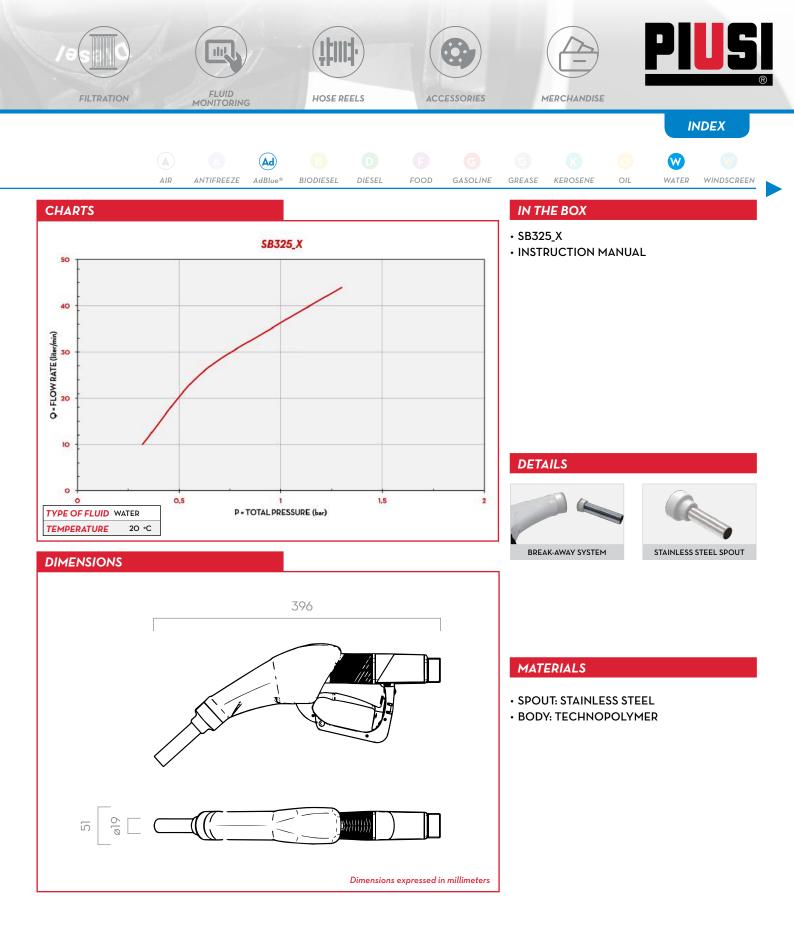

## <u>SB325\_X</u>

- **FEATURES**
- HEAVY DUTY
- VERSATILE
- BREAK-AWAY SYSTEM
- ERGONOMIC DESIGN

The Piusi SB325\_X is the patented automatic nozzle by Piusi for AdBlue<sup>®</sup>, equipped with break-away system and stainless steel spout. Designed in compliance with International Standards ISO/ FDIS 22241-4:2009, it also features a reliable, ergonomic, and flexible shell that protects the nozzle against weathering and UV radiation.

Safety is guaranteed by the break-away system. In the event that a vehicle accidentally drives away with the nozzle still in the tank, the spout is designed to detach from the nozzle. This system also allows for a quick repair by merely fitting a new spout onto the nozzle.

| TECHNICAL DATA |                          |                |           |     |          |       |          |       |        |        |  |  |
|----------------|--------------------------|----------------|-----------|-----|----------|-------|----------|-------|--------|--------|--|--|
| CODE           |                          | FLUIDS<br>TYPE | FLOW-RATE |     | MAGNETIC | VETER | PRESSURE |       |        | SPOUT  |  |  |
|                | DESCRIPTION              |                | L/MIN     | GPM | ADAPTOR  | METER | BAR      | INLET | SWIVEL | EXT. Ø |  |  |
| F0061700A      | AUTOMATIC NOZZLE SB325_X |                | 45        | 12  | NO       | NO    | 3,5      | 3/4"  | YES    | 19 MM  |  |  |
|                |                          |                |           |     |          |       |          |       | SB32   | 5_X    |  |  |