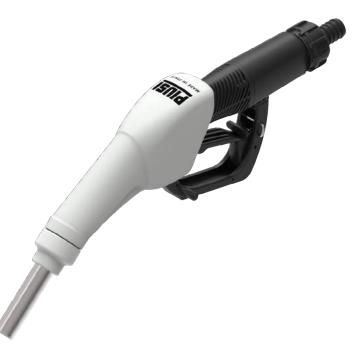

## <u>SB325\_X</u>

- **FEATURES**
- HEAVY DUTY
- VERSATILE
- BREAK-AWAY SYSTEM
- ERGONOMIC DESIGN

The Piusi SB325\_X is the patented automatic nozzle by Piusi for AdBlue<sup>®</sup>, equipped with break-away system and stainless steel spout. Designed in compliance with International Standards ISO/ FDIS 22241-4:2009, it also features a reliable, ergonomic, and flexible shell that protects the nozzle against weathering and UV radiation.

Safety is guaranteed by the break-away system. In the event that a vehicle accidentally drives away with the nozzle still in the tank, the spout is designed to detach from the nozzle. This system also allows for a quick repair by merely fitting a new spout onto the nozzle.