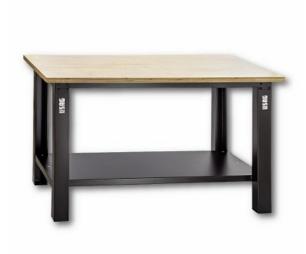

## **WORKBENCH WITH WOODEN TOP**

## 506 A1

- Multilayer wooden top (thickness 25 mm)
- Lower shelf included
- Arranged for ground fixing
- Enamelled sheet steel structure, black RAL 9004
- 4 brackets for size 1 m and 1,5 m
- 6 brackets for size 2 m
- Possibility to assemble one drawer 506 U130 for model 506 A1/1000 and 506 A1/1500
- Possibility to assemble two drawers 506 U130 for model 506 A1/2000
- Static load:

L 1000= 1000 Kg

L 1500= 1500 Kg

L 2000= 2000 Kg