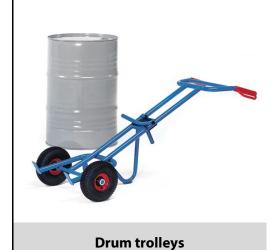

## **Construction:**

Welded tubular steel, powder-coated, RAL blue 5007, durable surface protection. Wheels either with solid rubber tyres or pneumatic tyres, hubs with roller bearings. Suitable for all rimmed 200 litre drums.