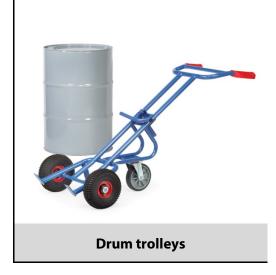

## **Construction:**

Welded tubular steel, powder-coated, RAL blue 5007, durable surface protection. Wheels either with solid rubber tyres or pneumatic tyres, hubs with roller bearings. Suitable for all rimmed 200 litre drums. Additional supporting castor wheel, TPE tyres 200 x 40 mm.

## **Technical details:**

| Capacity              | 300 kg                   |
|-----------------------|--------------------------|
| height                | 1600 mm                  |
| Wheels                | solid rubber 250 x 60 mm |
| net weight            | 23,5 kg                  |
|                       |                          |
|                       |                          |
|                       |                          |
|                       |                          |
| Country of origin     | Germany                  |
| Customs tariff number | 8716800000               |
| Warranty              | 10 years                 |
| EAN-Code              | 4017976010717            |
| Order number          | 1071                     |