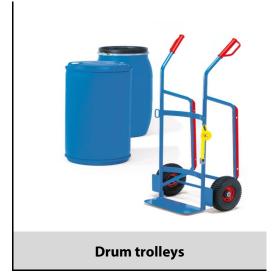

## **Construction:**

For 120-220-litre plastic drums, welded tubular steel, blue RAL 5007, surface durably protected. Wheels with solid rubber tyres or pneumatic tyres, hubs with roller bearings. Tension belt to secure the drums.

| Capacity              | 250 kg                   |
|-----------------------|--------------------------|
| height                | 1300 mm                  |
| Wheels                | solid rubber 250 x 60 mm |
| net weight            | 20,5 kg                  |
|                       |                          |
|                       |                          |
|                       |                          |
|                       |                          |
| Country of origin     | Germany                  |
| Customs tariff number | 8716800000               |
| Warranty              | 10 years                 |
| EAN-Code              | 4017976020808            |
| Order number          | 2080                     |