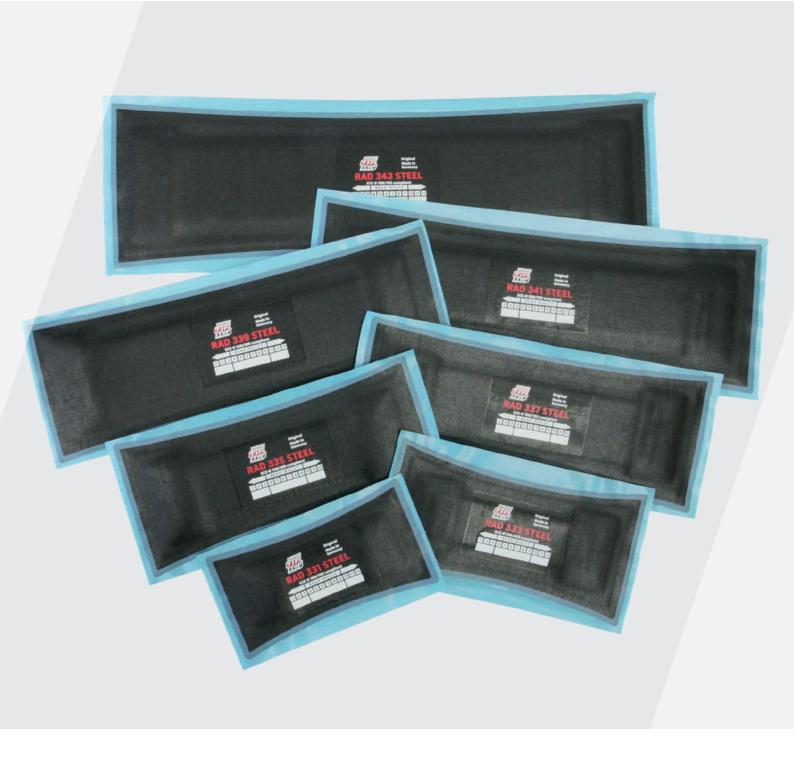

## PRODUCT LINE RAD 300 STEEL

Steel-reinforced repair patches for the repair of radial tube- and tubeless tyres for one and two-step vulcanizing systems.

### Reference numbers and dimensions

| Ref. No. | Description   | Capacity (Units) | Dimensions   |
|----------|---------------|------------------|--------------|
| 512 9310 | RAD 331 STEEL | 10               | 165 x 75 mm  |
| 512 9330 | RAD 333 STEEL | 10               | 205 x 90 mm  |
| 512 9350 | RAD 335 STEEL | 10               | 245 x 95 mm  |
| 512 9370 | RAD 337 STEEL | 10               | 285 x 100 mm |
| 512 9390 | RAD 339 STEEL | 10               | 325 x 105 mm |
| 512 9410 | RAD 341 STEEL | 10               | 365 x 110 mm |
| 512 9430 | RAD 343 STEEL | 5                | 445 x 120 mm |