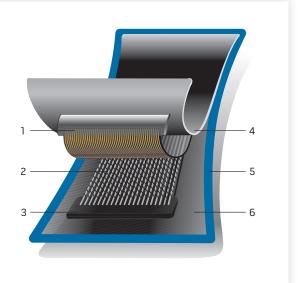

### Patch structure

### 1 Textile cord

Large-size cover ply inside the patch

### 2 Steel cord

High-strength component to reduce repair bulges to a minimum

## 3 Cushion end

Cord ends protected by multi-layer high-strength compound to prevent cracking of the patch at the cutting edges of the reinforcing material

### 4 Top layer

Prevents air and pressure leakage through the repair unit

### 5 Bonding layer

Homogeneously interwoven with the patch

#### 6 Buffer

Special resilient rubber layer between textile plies and bonding layer