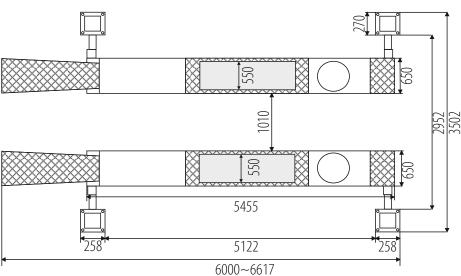

PO550 TITAN

CAPACITY: 5500 kg WHEEL FREE LIFT: 3200 kg POWER SUPPLY: 400V/50Hz MOTOR POWER: 2,2 kW TOTAL HEIGHT: 2343 mm LIFTING HEIGHT: 1960 mm CLEARANCE: 3088 mm PLATFORMS: 650x5455 mm NOISE LEVEL: < 70 dB (A)WEIGHT: 2370 kg