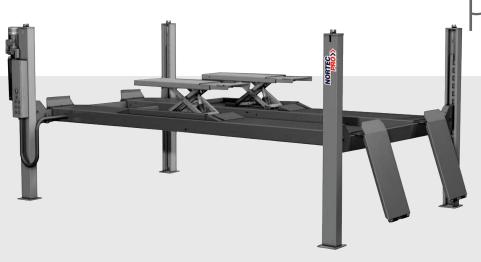

PO550 TITAN

CAPACITY: 5500 kg WHEEL FREE LIFT: 3200 kg POWER SUPPLY: 400V/50Hz MOTOR POWER: 2,2 kW TOTAL HEIGHT: 2343 mm LIFTING HEIGHT: 1960 mm CLEARANCE: 3088 mm PLATFORMS: 650x5455 mm NOISE LEVEL: < 70 dB (A)WEIGHT: 2370 kg

**4-column lifts with a wheel free lift •** Mechanical synchronization by means of steel ropes • Automatic mechanical lock released pneumatically • Lift **adapted to** handle **geometry**, has **recesses for turntables** and **expansion plates •** Overload valve • **Safe controlled lift** 

## STANDARD EQUIPMENT

**RECESSES FOR TURNTABLES** 

WHEEL FREE LIFT