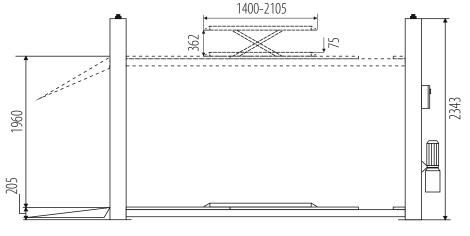

PO550 TITAN

CAPACITY: 5500 kg WHEEL FREE LIFT: 3200 kg POWER SUPPLY: 400V/50Hz MOTOR POWER: 2,2 kW TOTAL HEIGHT: 2343 mm LIFTING HEIGHT: 1960 mm CLEARANCE: 3088 mm PLATFORMS: 650x5455 mm NOISE LEVEL: < 70 dB (A)WEIGHT: 2370 kg