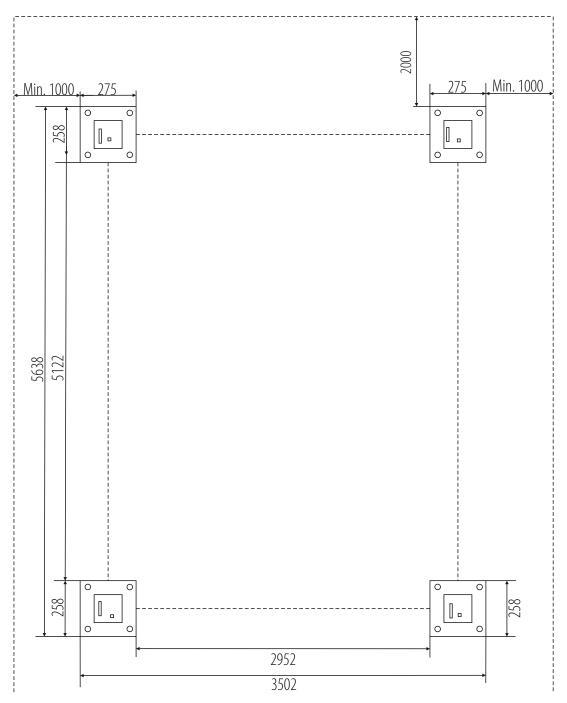

## PO550 TITAN

INSTALLATION REQUIREMENTS:

Concrete class: B25 or C20 / 25 with a minimum mounting area: 6100x4000x300 mm • Acceptable floor imbalance: +/- 5mm, floor execution: 3 weeks before assembly • Mounting anchors: mechanical M12 / 150 mm 16 pieces or chemical M16 / 250mm • Hydraulic oil: HL22, 18.0l • Power supply: 5x2.5mm cable to the place of assembly • Current protection: min. 32A with 3-phase 400V / 50Hz power supply.