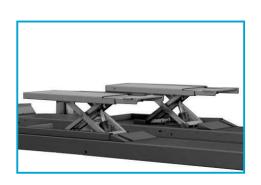

**4-column lifts with a wheel free lift •** Mechanical synchronization by means of steel ropes • Automatic mechanical lock released pneumatically • Lift **adapted to** handle **geometry**, has **recesses for turntables** and **expansion plates •** Overload valve • **Safe controlled lift** 

## STANDARD EQUIPMENT

**RECESSES FOR TURNTABLES** 

WHEEL FREE LIFT