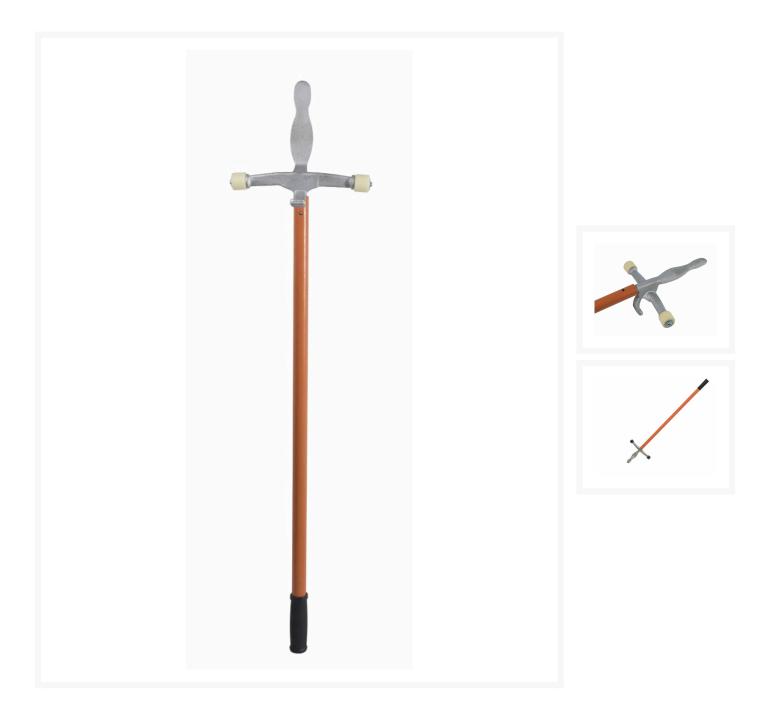

## One-sided lever with a roller, part of a manual tire changer for tubeless tires of truck

One-sided lever with a roller, part of a manual tire changer for tubeless truck tires (part no 519-9186B).

## Description

One-sided lever with a roller, part of a manual tire changer for tubeless truck tires (part no 519-9186B).

The length and inclination of the lever can be adjusted thanks to the serrations cut on the spoon. The specially profiled shape of the tips and grips prevents damage to the tire bead and rim.

The lever pattern has been designed on the basis of precise measurements of the rim profile and does not allow excessive stress on the material during use.

The optimally selected length provides a comfortable lever for maximum work efficiency with minimum effort.