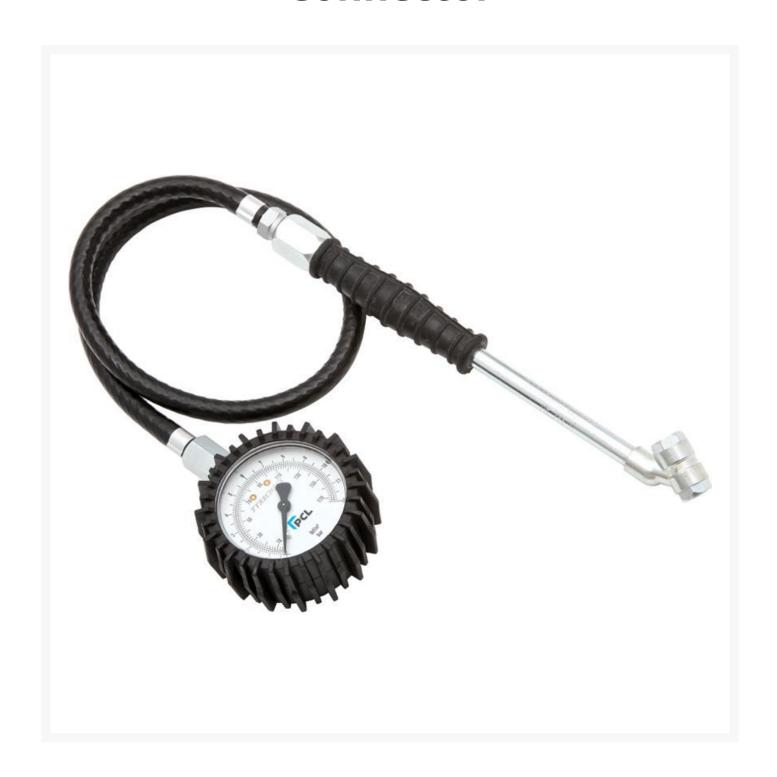

## Tyre Check Dial Gauge (63mm Dia), 0-170 psi & 0-12 bar, Twin Hold-On Connector

## **Description**

Designed for simplicity and convenience of use, the dial-type "TyreCheck" pressure gauge is the professional's choice of dial pressure gauge for fast, clear and accurate readings. Ideal for use in busy workshops, the robust dial gauge features an impact-absorbing rubber outer casing which protects against minor damage providing a longer life expectancy.

## Features & Benefits

- Dial gauge, accurate and easy to read
- Impact absorbing rubber outer casing
- Integral swivel fitting

## **Technical data**

• Weight (kg): 0.430000

• Condition: new

• Accuracy: +/- 1.6% Full Scale Deflection

• Calibration: 0-170 psi / 0-12 bar

• Tyre Valve Connection:Twin Hold-on

• Reading Accuracy: 2 psi / 0.1 bar