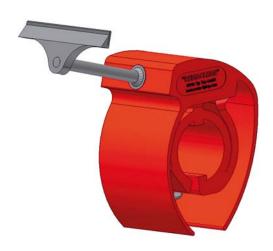

## **REMACLEAN HM-U7**

Belt cleaning system for belt return side applications with elastically supported tungsten carbide blades and a spindle-type tension unit.

The REMACLEAN HM-U7 system is universally applicable for many types of materials. The overlapping tungsten carbide blades achieve optimal degree of cleaning. In addition, they can rotate around their own axis and swing dynamically with the polyurethane base. Thereby the tungsten carbide blades optimally adjust to the belt surface and guarantee effective and belt friendly cleaning. The tungsten carbide blades are guided via a spindle-type tension unit.

## Advantages

- Belt friendly cleaning produced by the sagging function of the segment bars
- Precise adjustment of the required contact pressure
- Top quality tungsten carbide blades provide long service life
- Compact design
- Tool free installation / exchange of segments
- Tungsten carbide blades in stainless steel design
- Combines the benefits of polyurethane and tungsten carbide
- Suitable for bulk material applications in all sectors of industry
- For belt speeds up to 2.5 m/s