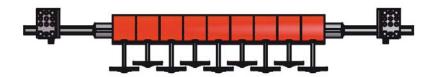

## **REMACLEAN HM-U7**

Belt cleaning system for belt return side applications with elastically supported tungsten carbide blades and a spindle-type tension unit.

The REMACLEAN HM-U7 system is universally applicable for many types of materials. The overlapping tungsten carbide blades achieve optimal degree of cleaning. In addition, they can rotate around their own axis and swing dynamically with the polyurethane base. Thereby the tungsten carbide blades optimally adjust to the belt surface and guarantee effective and belt friendly cleaning. The tungsten carbide blades are guided via a spindle-type tension unit.

REMACLEAN HM-U7

## Advantages

- Belt friendly cleaning produced by the sagging function of the segment bars
- Precise adjustment of the required contact pressure
- Top quality tungsten carbide blades provide long service life
- Compact design
- Tool free installation / exchange of segments
- Tungsten carbide blades in stainless steel design
- Combines the benefits of polyurethane and tungsten carbide
- Suitable for bulk material applications in all sectors of industry
- For belt speeds up to 2.5 m/s