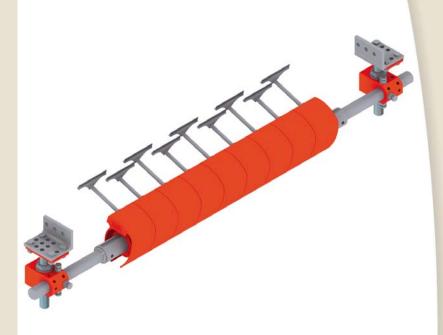

## **REMACLEAN HM-U7**

Belt cleaning system for belt return side applications with elastically supported tungsten carbide blades and a spindle-type tension unit.

The REMACLEAN HM-U7 system is universally applicable for many types of materials. The overlapping tungsten carbide blades achieve optimal degree of cleaning. In addition, they can rotate around their own axis and swing dynamically with the polyurethane base. Thereby the tungsten carbide blades optimally adjust to the belt surface and guarantee effective and belt friendly cleaning. The tungsten carbide blades are guided via a spindle-type tension unit.

## Advantages

- Belt friendly cleaning produced by the sagging function of the segment bars
- Precise adjustment of the required contact pressure
- Top quality tungsten carbide blades provide long service life
- Compact design
- Tool free installation / exchange of segments
- Tungsten carbide blades in stainless steel design
- Combines the benefits of polyurethane and tungsten carbide
- Suitable for bulk material applications in all sectors of industry
- For belt speeds up to 2.5 m/s