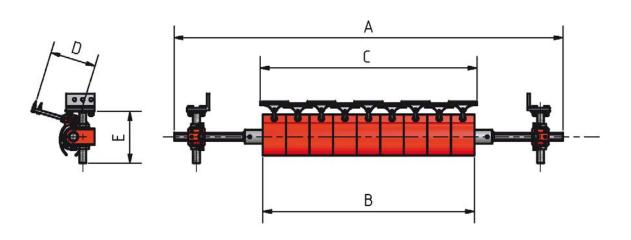

## **Technical data**

| Belt<br>width<br>(mm) | Cross<br>beam<br>length<br>(mm) | Width of<br>segment<br>base<br>(mm) | Cleaning<br>width<br>(mm) | Max. length<br>tungsten car-<br>bide blades<br>(mm) | Height of<br>tension<br>unit<br>(mm) | Number of<br>segments<br>(per unit) |
|-----------------------|---------------------------------|-------------------------------------|---------------------------|-----------------------------------------------------|--------------------------------------|-------------------------------------|
|                       | "A"                             | "B"                                 | "C"                       | "D"                                                 | "E"                                  |                                     |
| 400                   | 890                             | 400                                 | 420                       | 170                                                 | 220                                  | 4                                   |
| 500                   | 1000                            | 400                                 | 420                       | 170                                                 | 220                                  | 4                                   |
| 650                   | 1180                            | 600                                 | 620                       | 170                                                 | 220                                  | 6                                   |
| 800                   | 1430                            | 700                                 | 720                       | 170                                                 | 220                                  | 7                                   |
| 1000                  | 1650                            | 900                                 | 920                       | 170                                                 | 220                                  | 9                                   |
| 1200                  | 1870                            | 1100                                | 1120                      | 170                                                 | 220                                  | 11                                  |