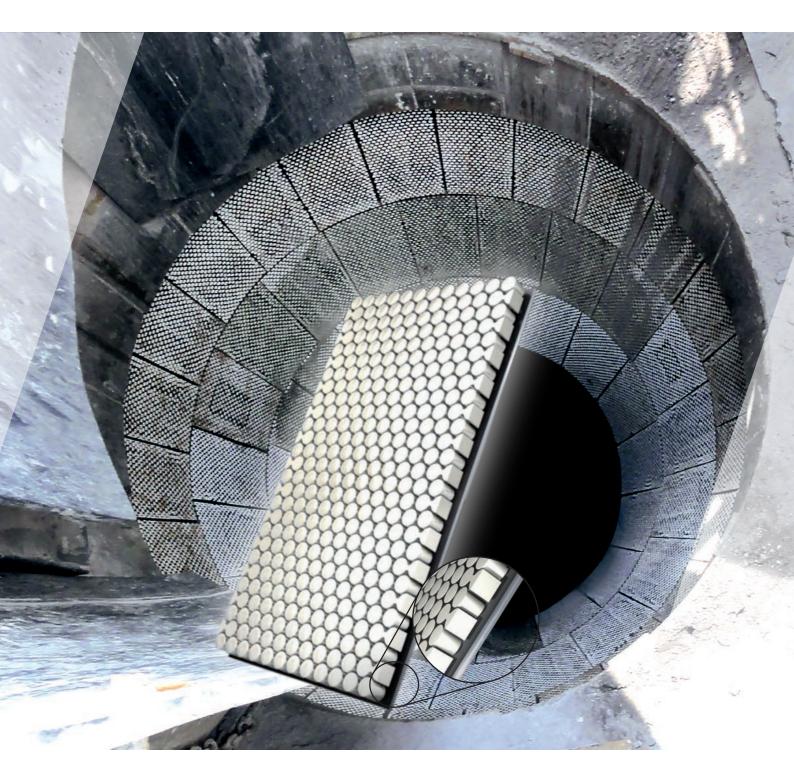

### Fields of application

Due to its composite construction REMALOX HD is especially suitable for applications, where in addition to abrasion, impact energy plays a major role. While the rubber matrix absorbs impact energy, vulcanized  ${\rm Al}_2{\rm O}_3$ -ceramic cylinders protect the surface against abrasive wear.

The additional metal layer on the undersurface enables easy fitting on the application areas.

REMALOX HD segment plates have proven optimal performance in applications with high delivery volumes of broken material, long maintenance intervalsand constructional unfavourable impact angles.

## Typical field of use

- · Material transfer stations
- · Vibratory grinding machine
- · Hopper lining
- · Chute lining