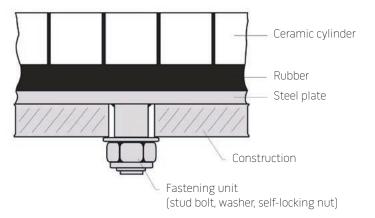

-------------|----------------------------------------|-----------------------|
| 539 8980 | REMALOX HD 35 | 35 x 500 x 500     | Ø 20 x 20                              | 26,0                  |
| 539 8970 | REMALOX HD 35 | 35 x 500 x 250     | Ø 20 x 20                              | 13,0                  |
| 539 3800 | REMALOX HD 55 | 55 x 250 x 500     | Ø 20 x 35                              | 28,6                  |
| 539 3810 | REMALOX HD 55 | 55 x 500 x 500     | Ø 20 x 35                              | 56,8                  |
| 539 3200 | REMALOX HD 75 | 75 x 300 x 600     | Ø30 x 50                               | 75,0                  |
| 539 3370 | REMALOX HD 75 | 75 x 500 x 500     | Ø30 x 50                               | 75,0                  |

## Fastening recommendation





### **REMA TIP TOP AG**

Gruber Strasse 65 · 85586 Poing / Germany Phone: +49 8121 707-0

Fax: +49 8121 707-10 222 info@tiptop.de

www.rema-tiptop.com

Your local contact